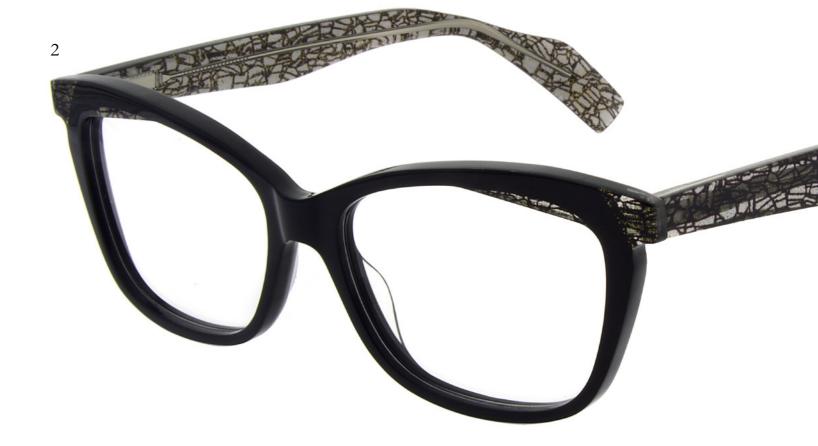

CODE YY1033

SIZE 54/16-145

COLOUR 079 BLACK

Laminations enshroud lace and upswept brows exude elegance. In an interplay of textures and colour, black and gold lace thread through the acetate silhouettes drawing lines across the top brow and over temples.

# **CODE** YY1033

**SIZE** 54/16-145

## COLOURS

- 1. 180 BROWN
- 2. 079 BLACK
- 3. 613 NAVY
- 4. 771 PURPLE

- Delicate contrast lamination
- Shapes within shapes
- Bespoke Italian acetate
- Elegant feminine silhouettes
- Signature YY temple tips