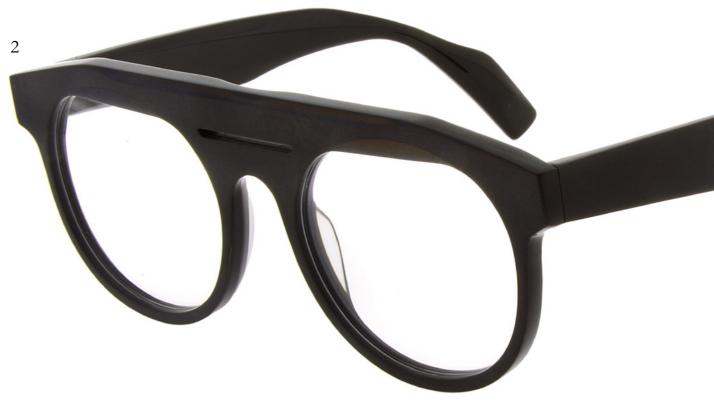

YY1033

PDM009672

PDM009673 YY3014

CODE YY1032 SIZE 52/20-148

COLOUR 002 BLACK

YY1032 interweaves curves with perfectly straight lines.

Juxtapositions of round eye shapes with flat brows
show Yohji at his deftest – a delicate layer of laminated
acetate bleeding into the lens form and a low incision
slices across the bridge.

**CODE** YY1032

**SIZE** 52/20-148

## COLOURS

- 1. 002 BLACK
- 2. 115 BROWN
- 3. 613 NAVY

- Subtle contrast lamination
- Sandblasted matte finished exterior with gloss interior
- Bespoke Italian acetate
- Ultra modern styling
- Flat bridge and angular brow lines