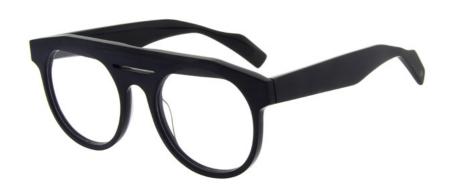

YY1033

PDM009672

PDM009673 YY3014

CODE YY1032 SIZE 52/20-148

COLOUR 002 BLACK

YY1032 interweaves curves with perfectly straight lines.

Juxtapositions of round eye shapes with flat brows
show Yohji at his deftest – a delicate layer of laminated
acetate bleeding into the lens form and a low incision
slices across the bridge.

**CODE** YY1032

**SIZE** 52/20-148

## COLOURS

- 1. 002 BLACK
- 2. 115 BROWN
- 3. 613 NAVY

- Subtle contrast lamination
- Sandblasted matte finished exterior with gloss interior
- Bespoke Italian acetate
- Ultra modern styling
- Flat bridge and angular brow lines