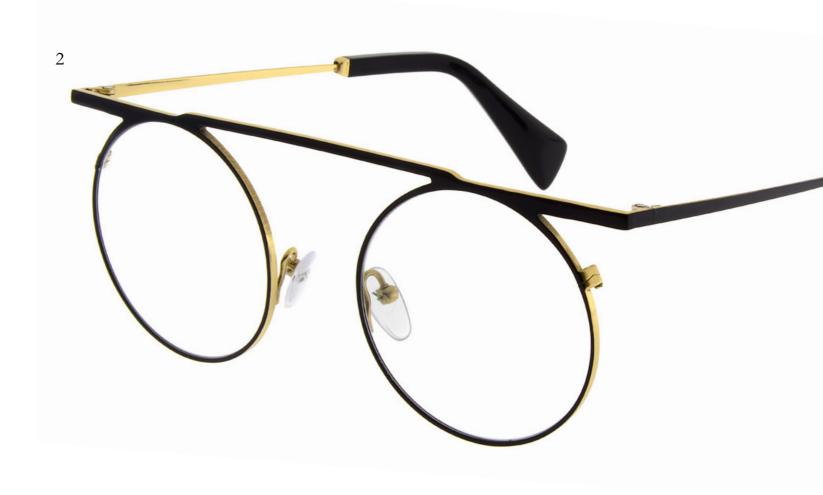

CODE YY1033

SIZE 54/16-145

COLOUR 079 BLACK

Laminations enshroud lace and upswept brows exude elegance. In an interplay of textures and colour, black and gold lace thread through the acetate silhouettes drawing lines across the top brow and over temples.

# **CODE** YY1033

**SIZE** 54/16-145

## COLOURS

- 1. 180 BROWN
- 2. 079 BLACK
- 3. 613 NAVY
- 4. 771 PURPLE

- Delicate contrast lamination
- Shapes within shapes
- Bespoke Italian acetate
- Elegant feminine silhouettes
- Signature YY temple tips