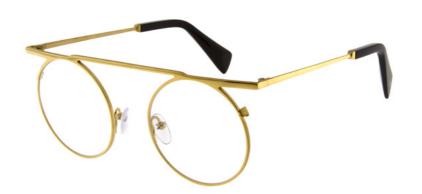

CODE PDM009673

SIZE 49/21-148

COLOUR 401 GOLD

Circular forms continue to be Yohji's muse,
while flat brows and single flowing lines recall the
essence of Japanese drawing techniques.
Lenses are suspended from a linear top bar that
turn sharply into the temples, creating a play on
contrasting geometries.

# **CODE** PDM009673

**SIZE** 49/21-148

## COLOURS

- 1. 401 GOLD
- 2. 002 BLACK
- 3. 601 NAVY
- 4. 902 GUN

- Precison milled stainless steel
- Exploration of round
- Bespoke Italian acetate temple tips
- Matte exteriors disguise gloss interiors