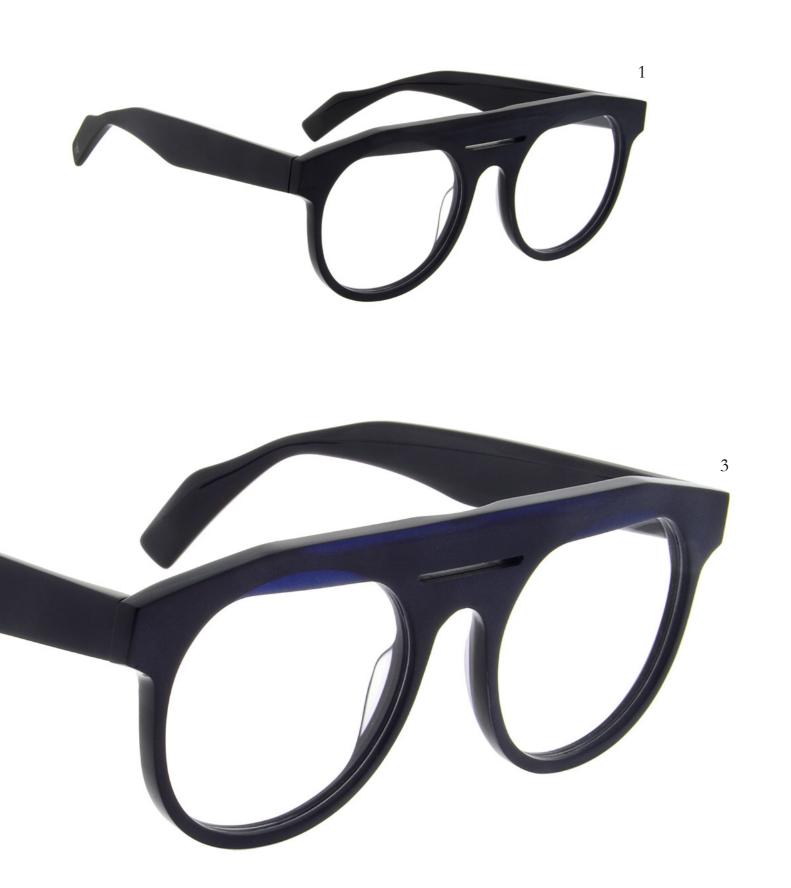

YY1033

PDM009672

PDM009673 YY3014

CODE YY1032 SIZE 52/20-148

COLOUR 002 BLACK

YY1032 interweaves curves with perfectly straight lines.

Juxtapositions of round eye shapes with flat brows
show Yohji at his deftest – a delicate layer of laminated
acetate bleeding into the lens form and a low incision
slices across the bridge.

**CODE** YY1032

**SIZE** 52/20-148

## COLOURS

- 1. 002 BLACK
- 2. 115 BROWN
- 3. 613 NAVY

- Subtle contrast lamination
- Sandblasted matte finished exterior with gloss interior
- Bespoke Italian acetate
- Ultra modern styling
- Flat bridge and angular brow lines