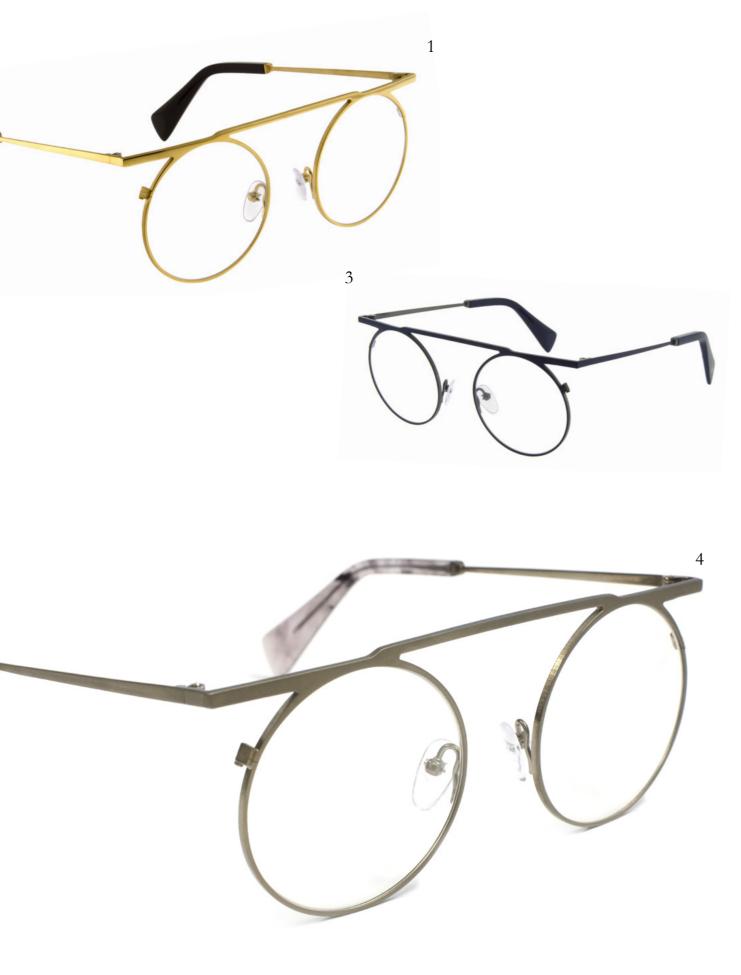

CODE PDM009673

SIZE 49/21-148

COLOUR 401 GOLD

Circular forms continue to be Yohji's muse,
while flat brows and single flowing lines recall the
essence of Japanese drawing techniques.
Lenses are suspended from a linear top bar that
turn sharply into the temples, creating a play on
contrasting geometries.

# **CODE** PDM009673

**SIZE** 49/21-148

## COLOURS

- 1. 401 GOLD
- 2. 002 BLACK
- 3. 601 NAVY
- 4. 902 GUN

- Precison milled stainless steel
- Exploration of round
- Bespoke Italian acetate temple tips
- Matte exteriors disguise gloss interiors