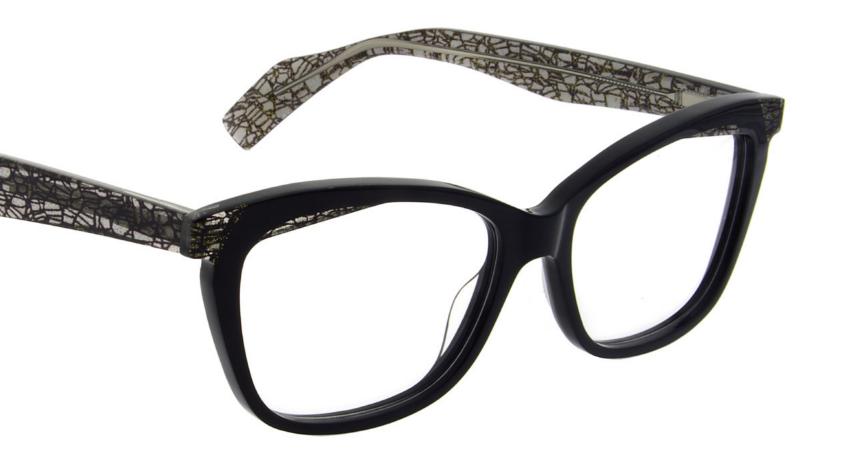

CODE YY1033

SIZE 54/16-145

COLOUR 079 BLACK

Laminations enshroud lace and upswept brows exude elegance. In an interplay of textures and colour, black and gold lace thread through the acetate silhouettes drawing lines across the top brow and over temples.

# **CODE** YY1033

**SIZE** 54/16-145

## COLOURS

- 1. 180 BROWN
- 2. 079 BLACK
- 3. 613 NAVY
- 4. 771 PURPLE

- Delicate contrast lamination
- Shapes within shapes
- Bespoke Italian acetate
- Elegant feminine silhouettes
- Signature YY temple tips