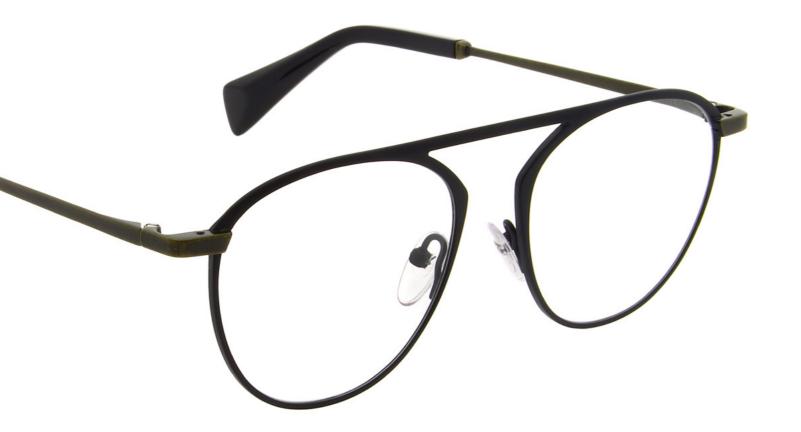

CODE PDM009672

SIZE 51/18-148

COLOUR 002 BLACK

Deconstruction of the essential and reconstruction of form. Titanium is the medium in Yohji's reinvented pilot. Perfectly flat top brows give way to teardrop curves in one flowing movement, meeting once again at the bridge.

## **CODE** PDM009672

**SIZE** 51/18-148

## COLOURS

- 1. 002 BLACK
- 2. 639 NAVY
- 3. 908 GREY
- 4. 914 DARK GUN

- Crafted in Titanium
- Ultra-flat & ulra-light
- Bespoke Italian acetate temple tips
- Matte painted exteriors and contrasting interiors
- Signature Yohji bridge shape