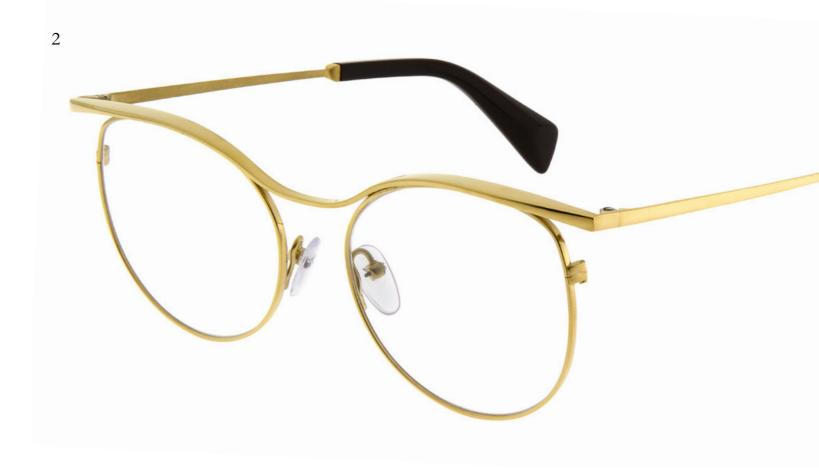

CODE YY3014

**SIZE** 53/18-145

COLOUR 401 GOLD

Crafted in Titanium, this is minimalism in its purest form. It exudes femininity. Its delicate curvature around the bridge and linear titanium form along the brow line peep over the lenses adding mystery and sensual volume.

**CODE** YY3014

**SIZE** 53/18-145

## COLOURS

- 1. 002 BLACK
- 2. 401 GOLD
- 3. 601 NAVY
- 4. 701 PURPLE

- Crafted in Titanium
- Sweeping curves and delicate volume
- Bespoke Italian acetate temple tips
- Matte painted exteriors disguise gloss interiors