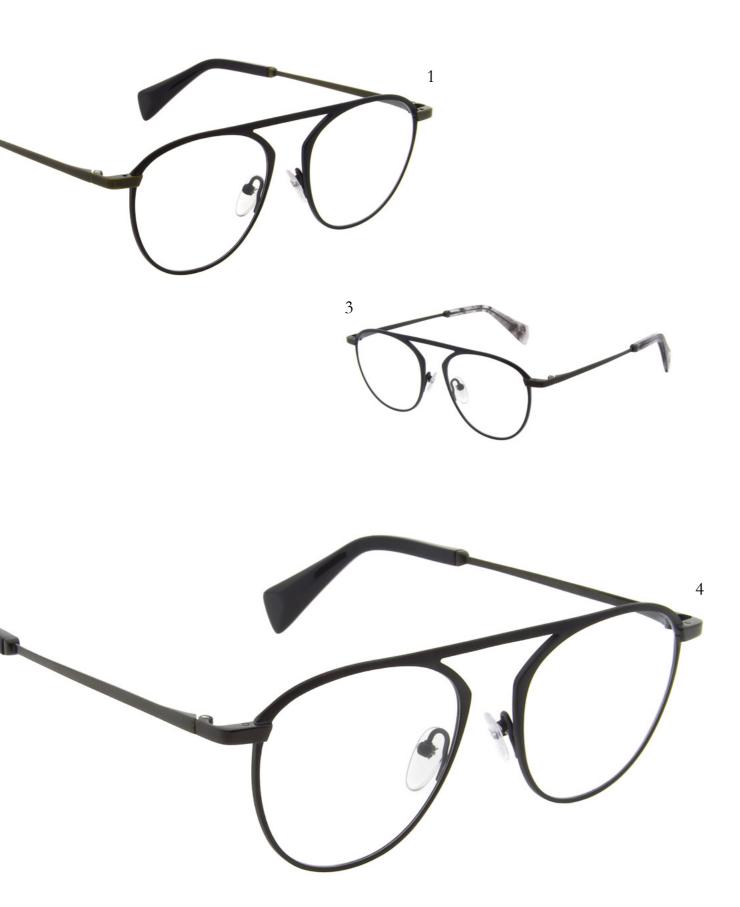

CODE PDM009672

SIZE 51/18-148

COLOUR 002 BLACK

Deconstruction of the essential and reconstruction of form. Titanium is the medium in Yohji's reinvented pilot. Perfectly flat top brows give way to teardrop curves in one flowing movement, meeting once again at the bridge.

## **CODE** PDM009672

**SIZE** 51/18-148

## COLOURS

- 1. 002 BLACK
- 2. 639 NAVY
- 3. 908 GREY
- 4. 914 DARK GUN

- Crafted in Titanium
- Ultra-flat & ulra-light
- Bespoke Italian acetate temple tips
- Matte painted exteriors and contrasting interiors
- Signature Yohji bridge shape

CODE YY3014

**SIZE** 53/18-145

COLOUR 401 GOLD

Crafted in Titanium, this is minimalism in its purest form. It exudes femininity. Its delicate curvature around the bridge and linear titanium form along the brow line peep over the lenses adding mystery and sensual volume.

**CODE** YY3014

**SIZE** 53/18-145

## COLOURS

- 1. 002 BLACK
- 2. 401 GOLD
- 3. 601 NAVY
- 4. 701 PURPLE

- Crafted in Titanium
- Sweeping curves and delicate volume
- Bespoke Italian acetate temple tips
- Matte painted exteriors disguise gloss interiors