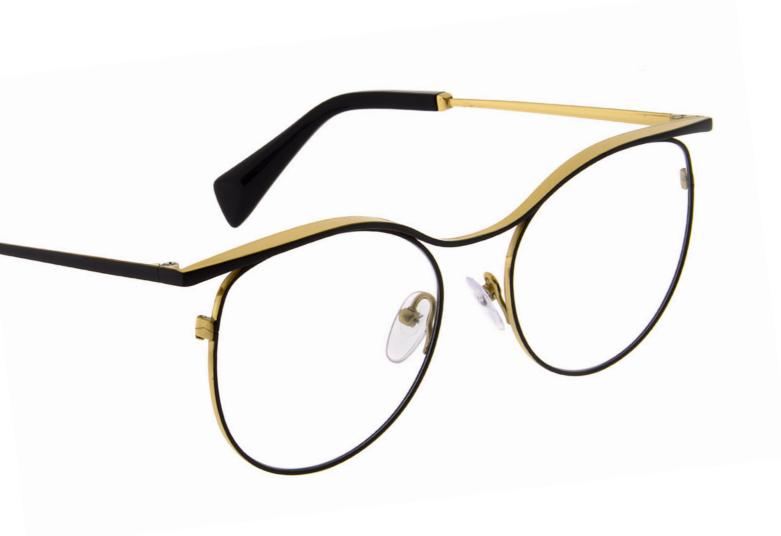

CODE PDM009673

SIZE 49/21-148

COLOUR 401 GOLD

Circular forms continue to be Yohji's muse,
while flat brows and single flowing lines recall the
essence of Japanese drawing techniques.
Lenses are suspended from a linear top bar that
turn sharply into the temples, creating a play on
contrasting geometries.

# **CODE** PDM009673

**SIZE** 49/21-148

## COLOURS

- 1. 401 GOLD
- 2. 002 BLACK
- 3. 601 NAVY
- 4. 902 GUN

- Precison milled stainless steel
- Exploration of round
- Bespoke Italian acetate temple tips
- Matte exteriors disguise gloss interiors