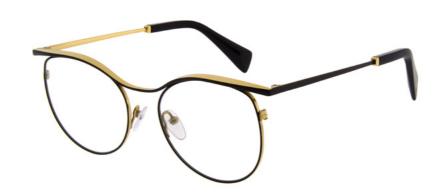

CODE YY3014

**SIZE** 53/18-145

COLOUR 401 GOLD

Crafted in Titanium, this is minimalism in its purest form. It exudes femininity. Its delicate curvature around the bridge and linear titanium form along the brow line peep over the lenses adding mystery and sensual volume.

**CODE** YY3014

**SIZE** 53/18-145

## COLOURS

- 1. 002 BLACK
- 2. 401 GOLD
- 3. 601 NAVY
- 4. 701 PURPLE

- Crafted in Titanium
- Sweeping curves and delicate volume
- Bespoke Italian acetate temple tips
- Matte painted exteriors disguise gloss interiors