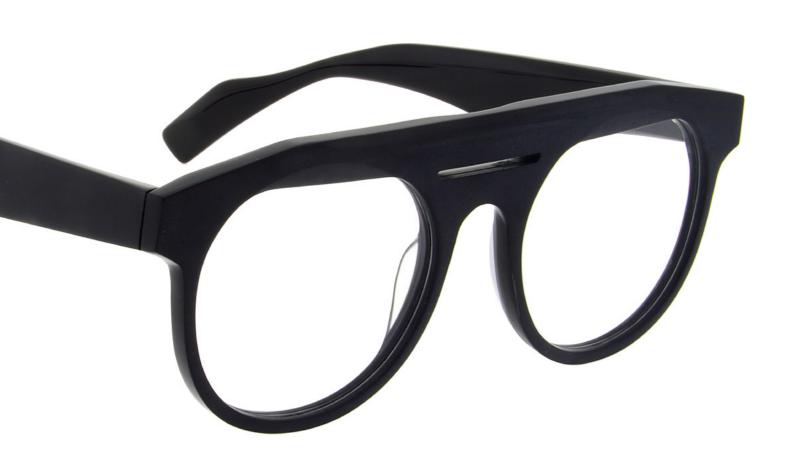

YY1033

PDM009672

PDM009673 YY3014

CODE YY1032 SIZE 52/20-148

COLOUR 002 BLACK

YY1032 interweaves curves with perfectly straight lines.

Juxtapositions of round eye shapes with flat brows
show Yohji at his deftest – a delicate layer of laminated
acetate bleeding into the lens form and a low incision
slices across the bridge.

**CODE** YY1032

**SIZE** 52/20-148

## COLOURS

- 1. 002 BLACK
- 2. 115 BROWN
- 3. 613 NAVY

- Subtle contrast lamination
- Sandblasted matte finished exterior with gloss interior
- Bespoke Italian acetate
- Ultra modern styling
- Flat bridge and angular brow lines