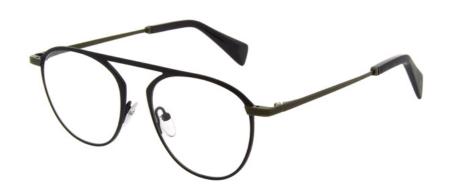

CODE PDM009672

SIZE 51/18-148

COLOUR 002 BLACK

Deconstruction of the essential and reconstruction of form. Titanium is the medium in Yohji's reinvented pilot. Perfectly flat top brows give way to teardrop curves in one flowing movement, meeting once again at the bridge.

## **CODE** PDM009672

**SIZE** 51/18-148

## COLOURS

- 1. 002 BLACK
- 2. 639 NAVY
- 3. 908 GREY
- 4. 914 DARK GUN

- Crafted in Titanium
- Ultra-flat & ulra-light
- Bespoke Italian acetate temple tips
- Matte painted exteriors and contrasting interiors
- Signature Yohji bridge shape