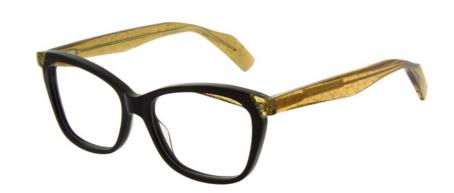

CODE YY1033

SIZE 54/16-145

COLOUR 079 BLACK

Laminations enshroud lace and upswept brows exude elegance. In an interplay of textures and colour, black and gold lace thread through the acetate silhouettes drawing lines across the top brow and over temples.

# **CODE** YY1033

**SIZE** 54/16-145

## COLOURS

- 1. 180 BROWN
- 2. 079 BLACK
- 3. 613 NAVY
- 4. 771 PURPLE

- Delicate contrast lamination
- Shapes within shapes
- Bespoke Italian acetate
- Elegant feminine silhouettes
- Signature YY temple tips