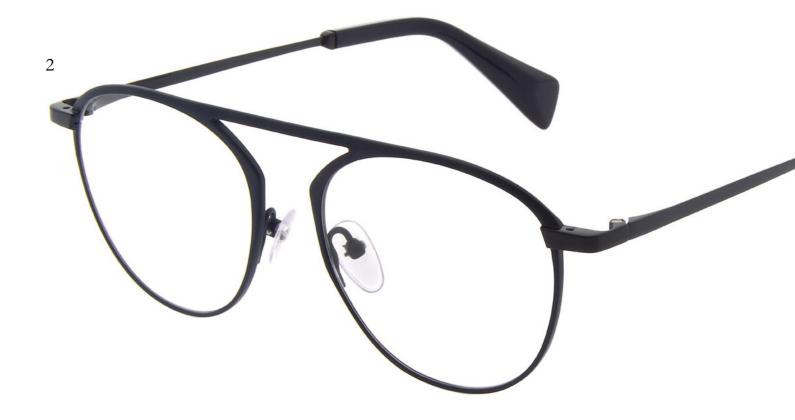

CODE PDM009672

SIZE 51/18-148

COLOUR 002 BLACK

Deconstruction of the essential and reconstruction of form. Titanium is the medium in Yohji's reinvented pilot. Perfectly flat top brows give way to teardrop curves in one flowing movement, meeting once again at the bridge.

## **CODE** PDM009672

**SIZE** 51/18-148

## COLOURS

- 1. 002 BLACK
- 2. 639 NAVY
- 3. 908 GREY
- 4. 914 DARK GUN

- Crafted in Titanium
- Ultra-flat & ulra-light
- Bespoke Italian acetate temple tips
- Matte painted exteriors and contrasting interiors
- Signature Yohji bridge shape