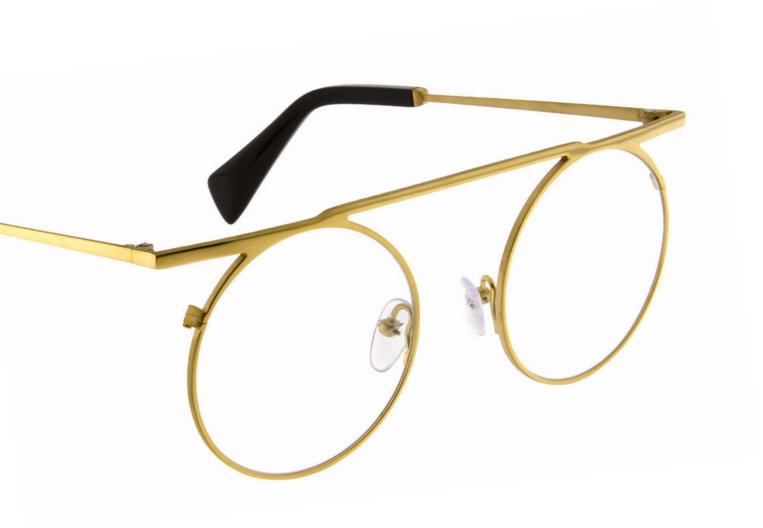

CODE PDM009673

SIZE 49/21-148

COLOUR 401 GOLD

Circular forms continue to be Yohji's muse,
while flat brows and single flowing lines recall the
essence of Japanese drawing techniques.
Lenses are suspended from a linear top bar that
turn sharply into the temples, creating a play on
contrasting geometries.

# **CODE** PDM009673

**SIZE** 49/21-148

## COLOURS

- 1. 401 GOLD
- 2. 002 BLACK
- 3. 601 NAVY
- 4. 902 GUN

- Precison milled stainless steel
- Exploration of round
- Bespoke Italian acetate temple tips
- Matte exteriors disguise gloss interiors