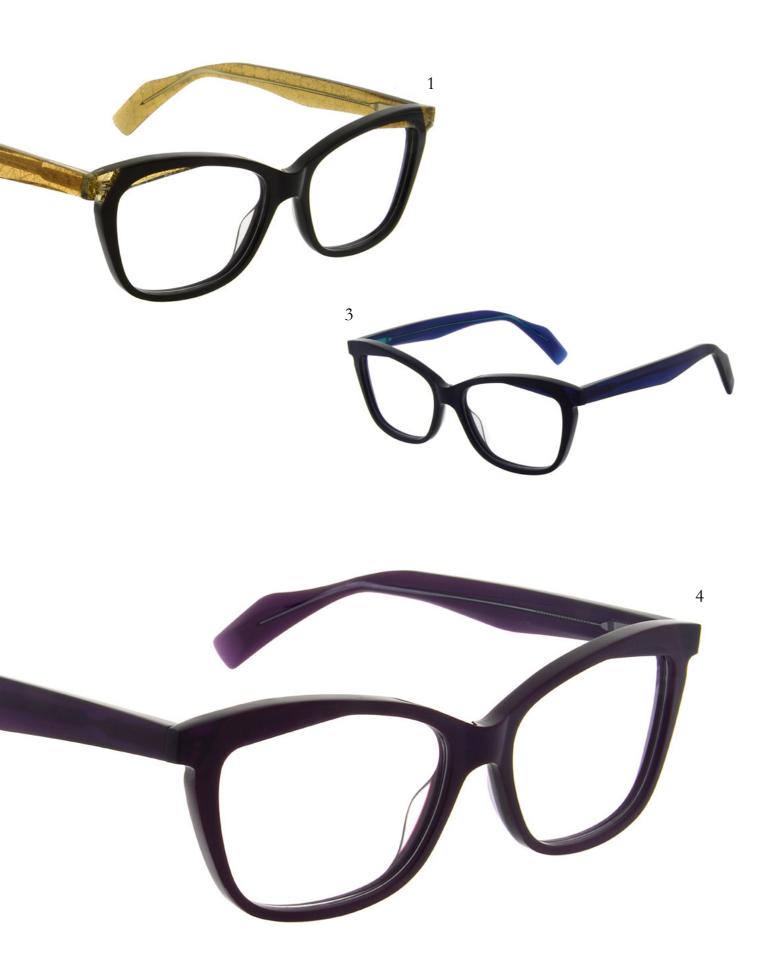

## COLOURS

- 1. 180 BROWN
- 2. 079 BLACK
- 3. 613 NAVY
- 4. 771 PURPLE

- Delicate contrast lamination
- Shapes within shapes
- Bespoke Italian acetate
- Elegant feminine silhouettes
- Signature YY temple tips