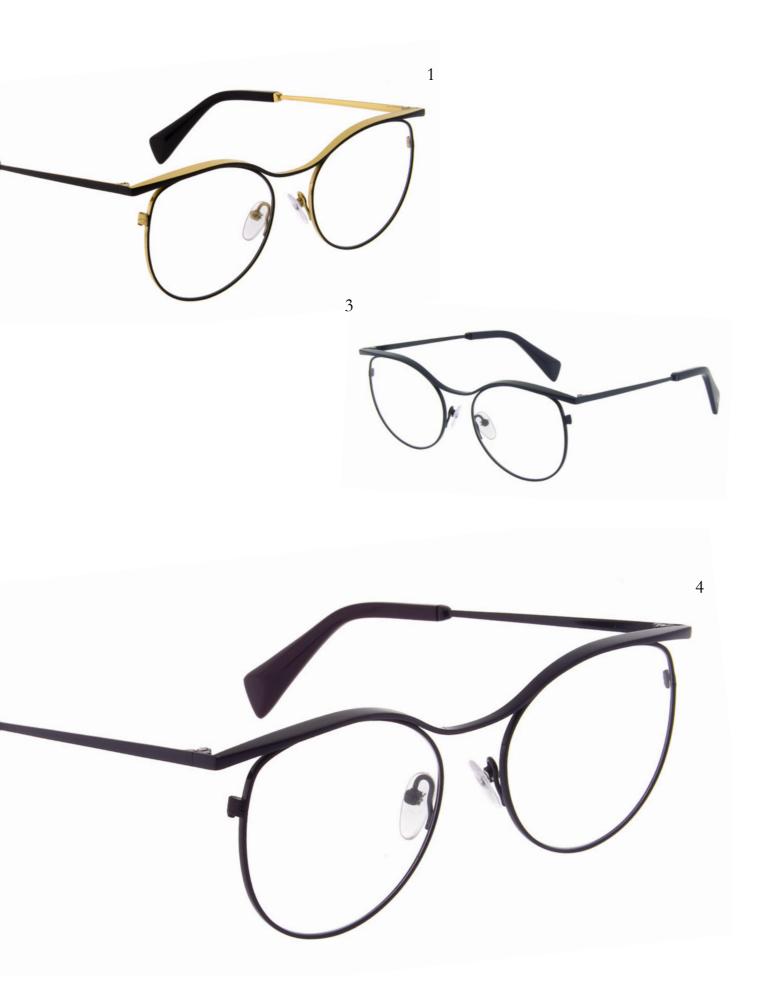

CODE PDM009673

SIZE 49/21-148

COLOUR 401 GOLD

Circular forms continue to be Yohji's muse,
while flat brows and single flowing lines recall the
essence of Japanese drawing techniques.
Lenses are suspended from a linear top bar that
turn sharply into the temples, creating a play on
contrasting geometries.

# **CODE** PDM009673

**SIZE** 49/21-148

## COLOURS

- 1. 401 GOLD
- 2. 002 BLACK
- 3. 601 NAVY
- 4. 902 GUN

- Precison milled stainless steel
- Exploration of round
- Bespoke Italian acetate temple tips
- Matte exteriors disguise gloss interiors

CODE PDM009672

SIZE 51/18-148

COLOUR 002 BLACK

Deconstruction of the essential and reconstruction of form. Titanium is the medium in Yohji's reinvented pilot. Perfectly flat top brows give way to teardrop curves in one flowing movement, meeting once again at the bridge.

## **CODE** PDM009672

**SIZE** 51/18-148

## COLOURS

- 1. 002 BLACK
- 2. 639 NAVY
- 3. 908 GREY
- 4. 914 DARK GUN

- Crafted in Titanium
- Ultra-flat & ulra-light
- Bespoke Italian acetate temple tips
- Matte painted exteriors and contrasting interiors
- Signature Yohji bridge shape